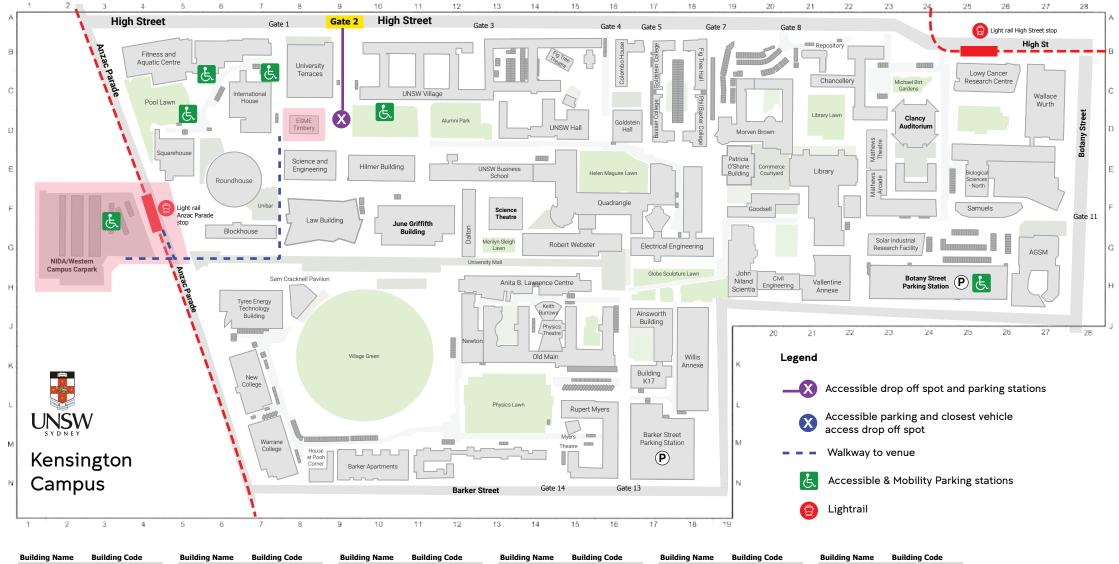

| <b>Building Name</b>             | <b>Building Code</b> |
|----------------------------------|----------------------|
| AGSM                             | G27                  |
| Ainsworth Building               | J17                  |
| Bank                             | F22                  |
| Barker Apartments                | N13                  |
| Barker Apartments                | N13                  |
| Barker Street Parking Station    | N18                  |
| Basser College                   | D17                  |
| Biological Sciences -<br>North   | D26                  |
| Biological Sciences -<br>South   | E26                  |
| Blockhouse                       | G6                   |
| Botany Street<br>Parking Station | H25                  |
| Building K17                     | K17                  |
| Building L5                      | L5                   |

| Building Name B                       | Building Code |
|---------------------------------------|---------------|
| Patricia O'Shane Buildin              | g E19         |
| Chancellery                           | C22           |
| June Griffifth Building               | F10           |
| Civil Engineering                     | H20           |
| Clancy Auditorium                     | C24           |
| Colombo House                         | B16           |
| Dalton                                | F12           |
| Electrical Engineering                | G17           |
| Esme Timbery<br>Creative Practice Lab | D8            |
| Fig Tree Hall                         | B18           |
| Fig Tree Theatre                      | B14D          |
| Fitness and Aquatic<br>Centre         | B5            |
| Goldstein College                     | B17           |

| <b>Building Name</b>           | <b>Building Code</b> |
|--------------------------------|----------------------|
| Goldstein Hall                 | D16                  |
| Goodsell                       | F20                  |
| Hilmer Building                | E10                  |
| House At Pooh<br>Corner        | N8                   |
| International House            | C6                   |
| John Niland Scientia           | G19                  |
| Kanga's House                  | 014                  |
| Keith Burrows<br>Theatre       | J14                  |
| Law Building                   | F8                   |
| Library                        | F21                  |
| Lowy Cancer<br>Research Centre | C25                  |
| Mathews                        | F23                  |
| Mathews Arcade                 | E24A                 |

| Building Name                       | <b>Building Code</b> |
|-------------------------------------|----------------------|
| Mathews Theatres                    | D23                  |
| Morven Brown                        | C20                  |
| Myers Theatre                       | M15A                 |
| New College                         | L6                   |
| New College<br>Postgraduate Village | H3                   |
| Newton                              | J12                  |
| NIDA                                | D2                   |
| NIDA Parade Theatre                 | E2                   |
| Old Main                            | K15                  |
| Old Tote                            | B15                  |
| Philip Baxter College               | D18                  |
| Physics Theatre                     | K14                  |
| Quadrangle                          | E15                  |

| Building Name                                   | Building Code |
|-------------------------------------------------|---------------|
| Repository                                      | B21           |
| Rex Vowels Theatre                              | F17           |
| Robert Webster                                  | G14           |
| Robert Webster<br>Theatres                      | G15           |
| Roundhouse                                      | E6            |
| Rupert Myers                                    | M15           |
| Sam Cracknell<br>Pavilion                       | H8            |
| Samuels                                         | F25           |
| Science and<br>Engineering                      | E8            |
| Science Theatre                                 | F13           |
| Solar Industrial<br>Research Facility<br>(SIRF) | G23           |
| Squarehouse                                     | E4            |
| Anita B. Lawerence<br>Centre                    | H13           |

| uilding Name                                 | <b>Building Code</b> |
|----------------------------------------------|----------------------|
| yree Energy<br>echnologies<br>uilding (TETB) | H6                   |
| niversity Terraces                           | B8                   |
| NSW Business<br>chool                        | E12                  |
| NSW Hall                                     | D14                  |
| NSW Regiment                                 | H1                   |
| NSW Regiment 2                               | J2                   |
| NSW Regiment 2                               | J2                   |
| NSW Village                                  | B10                  |
| allentine Annexe                             | H22                  |
| /allace Wurth                                | C27                  |
| arrane College                               | M7                   |
| /hite House                                  | C15                  |
| /illis Annexe                                | J18                  |