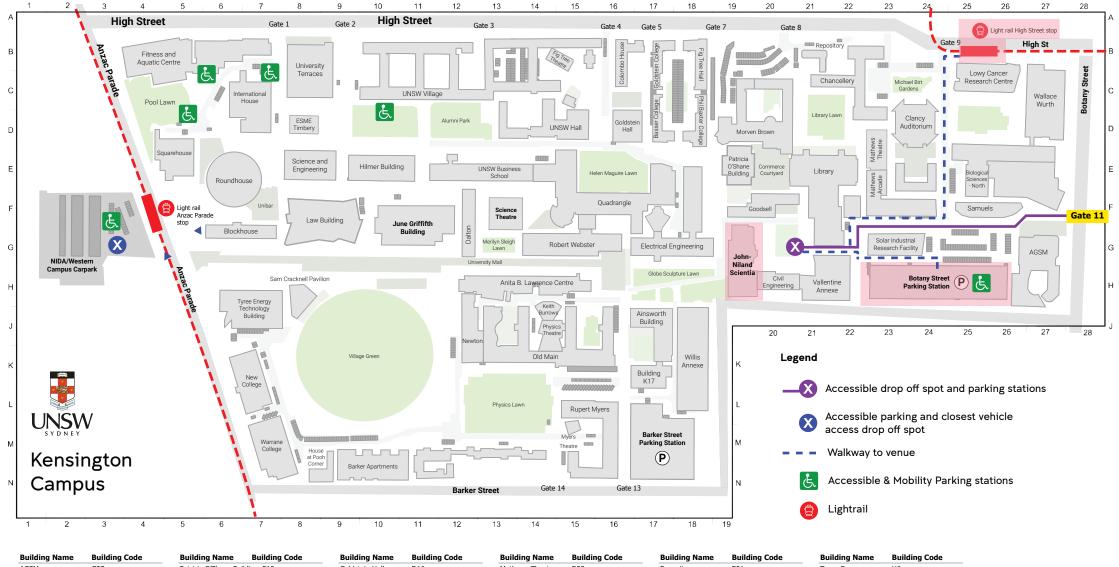

| <b>Building Name</b>             | <b>Building Code</b> |
|----------------------------------|----------------------|
| AGSM                             | G27                  |
| Ainsworth Building               | J17                  |
| Bank                             | F22                  |
| Barker Apartments                | N13                  |
| Barker Apartments                | N13                  |
| Barker Street Parking<br>Station | N18                  |
| Basser College                   | D17                  |
| Biological Sciences -<br>North   | D26                  |
| Biological Sciences -<br>South   | E26                  |
| Blockhouse                       | G6                   |
| Botany Street<br>Parking Station | H25                  |
| Building K17                     | K17                  |
| Building L5                      | L5                   |

| Building Name                         | Building Code |
|---------------------------------------|---------------|
| Patricia O'Shane Buildir              | ng E19        |
| Chancellery                           | C22           |
| June Griffifth Building               | F10           |
| Civil Engineering                     | H20           |
| Clancy Auditorium                     | C24           |
| Colombo House                         | B16           |
| Dalton                                | F12           |
| Electrical Engineering                | G17           |
| Esme Timbery<br>Creative Practice Lab | D8            |
| Fig Tree Hall                         | B18           |
| Fig Tree Theatre                      | B14D          |
| Fitness and Aquatic<br>Centre         | B5            |
| Goldstein College                     | B17           |

| <b>Building Name</b>           | <b>Building Code</b> |
|--------------------------------|----------------------|
| Goldstein Hall                 | D16                  |
| Goodsell                       | F20                  |
| Hilmer Building                | E10                  |
| House At Pooh<br>Corner        | N8                   |
| International House            | C6                   |
| John Niland Scientia           | G19                  |
| Kanga's House                  | 014                  |
| Keith Burrows<br>Theatre       | J14                  |
| Law Building                   | F8                   |
| Library                        | F21                  |
| Lowy Cancer<br>Research Centre | C25                  |
| Mathews                        | F23                  |
| Mathews Arcade                 | E24A                 |

| Building Name                       | <b>Building Code</b> |
|-------------------------------------|----------------------|
| Mathews Theatres                    | D23                  |
| Morven Brown                        | C20                  |
| Myers Theatre                       | M15A                 |
| New College                         | L6                   |
| New College<br>Postgraduate Village | H3                   |
| Newton                              | J12                  |
| NIDA                                | D2                   |
| NIDA Parade Theatre                 | E2                   |
| Old Main                            | K15                  |
| Old Tote                            | B15                  |
| Philip Baxter College               | D18                  |
| Physics Theatre                     | K14                  |
| Quadrangle                          | E15                  |

| <b>Building Name</b>                            | <b>Building Code</b> |
|-------------------------------------------------|----------------------|
| Repository                                      | B21                  |
| Rex Vowels Theatre                              | F17                  |
| Robert Webster                                  | G14                  |
| Robert Webster<br>Theatres                      | G15                  |
| Roundhouse                                      | E6                   |
| Rupert Myers                                    | M15                  |
| Sam Cracknell<br>Pavilion                       | H8                   |
| Samuels                                         | F25                  |
| Science and<br>Engineering                      | E8                   |
| Science Theatre                                 | F13                  |
| Solar Industrial<br>Research Facility<br>(SIRF) | G23                  |
| Squarehouse                                     | E4                   |
| Anita B. Lawerence<br>Centre                    | H13                  |

| uilding Name                                 | <b>Building Code</b> |
|----------------------------------------------|----------------------|
| yree Energy<br>echnologies<br>uilding (TETB) | H6                   |
| Iniversity Terraces                          | B8                   |
| INSW Business<br>chool                       | E12                  |
| INSW Hall                                    | D14                  |
| NSW Regiment                                 | H1                   |
| NSW Regiment 2                               | J2                   |
| NSW Regiment 2                               | J2                   |
| INSW Village                                 | B10                  |
| allentine Annexe                             | H22                  |
| Vallace Wurth                                | C27                  |
| Varrane College                              | M7                   |
| /hite House                                  | C15                  |
| Villis Annexe                                | J18                  |